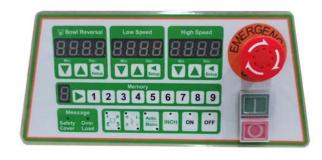

## **Technical Features:**

- 1. Automatic and manual operation mode, automatic transmission with 2 sets motors, easy and practical working in different types of food operations.
- 2. Designed with stainless steel bowl, time adjustable, forward and reverse operated, emergency stop button
- 3. Digital panel can set maintenance time, 10 sets of mixing process settings, monitoring content of feedback abnormal information and overload, humanized operation, easy to clean and maintain management.