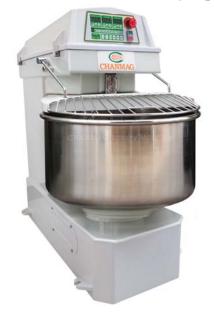

## CM-80ED Spiral Mixer (Digital Panel)

## Specification:

Dough Capacity: 80 KG Flour Capacity: 50 KG Bowl Diameter: 670 mm Spiral Hook Motor: 4.5 KW Bowl Motor: 0.75 KW

Power: 3 PH, 50/60 HZ Net Weight: 446 KG

Size: 716 x 1143 x 1257 mm (WxDxH)